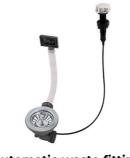

### **OPTIONAL AUTOMATIC WASTE FITTINGS**

Automatic waste fitting 8407 100

Automatic waste fitting 8407 000

LIRA automatic waste fitting 8407 103