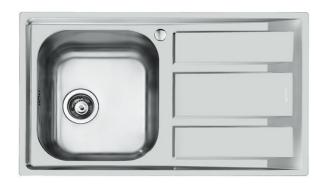

## Sink FM

Tank on the left Kitchen Sinks Code: 1971 062

#### **DETAILS**

| Edge/Installation Type | Standard (8 mm Edge)                                            |
|------------------------|-----------------------------------------------------------------|
| Finish                 | Foster brushed                                                  |
| Material               | AISI 304 stainless steel                                        |
| Texture                | Foster brushed                                                  |
| Base                   | 45 cm                                                           |
| Dimensions             | 860x500 mm                                                      |
| Standard fittings      | Fixing hooks, gasket, drain, overflow and siphon, boxed packing |
| Mixer holes            | 1 standard hole - 2nd hole on request                           |
| Built-in hole          | 840 x 480 mm                                                    |

| Drainer                   | Yes                                                                                                                                                                                                                                                    |
|---------------------------|--------------------------------------------------------------------------------------------------------------------------------------------------------------------------------------------------------------------------------------------------------|
| Width                     | 86 cm                                                                                                                                                                                                                                                  |
| Bowl dimension            | 362,5x400mm                                                                                                                                                                                                                                            |
| Number of bowls           | 1 bowl                                                                                                                                                                                                                                                 |
| Waste fitting             | 3,5" drain                                                                                                                                                                                                                                             |
| FEATURES                  |                                                                                                                                                                                                                                                        |
| 2nd / 3rd hole availaible | The sink can be customized with the execution on request of additional holes, usable for double-hole mixers, for remote controlled drains or for the installation of soap dispensers. The positions are marked on the drawings with dotted line holes. |
| Added value               | Foster uses steel thicknesses higher than those used on average by other manufacturers. This is how, thanks to our long experience, we know how to make sinks of superior quality and with a better resistance to aging.                               |
| Basket 3,5" waste fitting | The drain is equipped with a large 3.5" drain, with the practical basket cap that prevents the discharge of solid parts.                                                                                                                               |
| Sliding brackets          |                                                                                                                                                                                                                                                        |