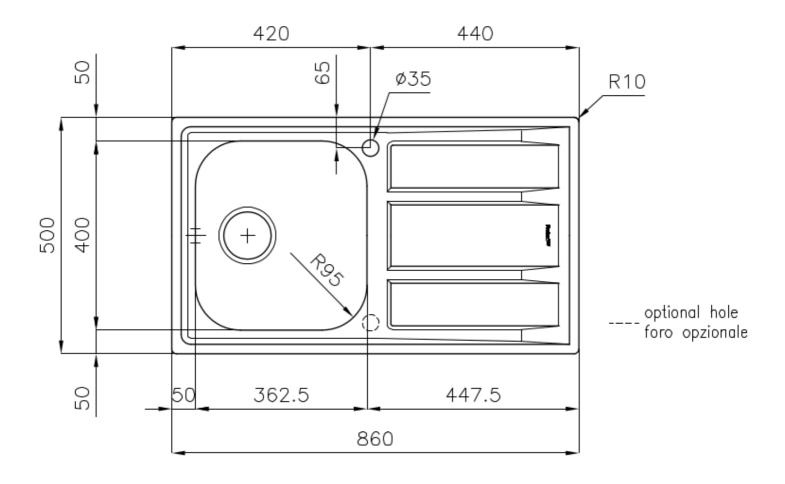

#### **DETAILS**

| Edge/Installation Type | Standard (8 mm Edge)                                            |
|------------------------|-----------------------------------------------------------------|
| Finish                 | Foster brushed                                                  |
| Material               | AISI 304 stainless steel                                        |
| Texture                | Foster brushed                                                  |
| Base                   | 45 cm                                                           |
| Dimensions             | 860x500 mm                                                      |
| Standard fittings      | Fixing hooks, gasket, drain, overflow and siphon, boxed packing |
| Mixer holes            | 1 standard hole - 2nd hole on request                           |
| Built-in hole          | 840 x 480 mm                                                    |

| Drainer                   | Yes                                                                                                                                                                                                                                                    |
|---------------------------|--------------------------------------------------------------------------------------------------------------------------------------------------------------------------------------------------------------------------------------------------------|
| Width                     | 86 cm                                                                                                                                                                                                                                                  |
| Bowl dimension            | 362,5x400mm                                                                                                                                                                                                                                            |
| Number of bowls           | 1 bowl                                                                                                                                                                                                                                                 |
| Waste fitting             | 3,5" drain                                                                                                                                                                                                                                             |
| FEATURES                  |                                                                                                                                                                                                                                                        |
| 2nd / 3rd hole availaible | The sink can be customized with the execution on request of additional holes, usable for double-hole mixers, for remote controlled drains or for the installation of soap dispensers. The positions are marked on the drawings with dotted line holes. |
| Added value               | Foster uses steel thicknesses higher than those used on average by other manufacturers. This is how, thanks to our long experience, we know how to make sinks of superior quality and with a better resistance to aging.                               |
| Basket 3,5" waste fitting | The drain is equipped with a large 3.5" drain, with the practical basket cap that prevents the discharge of solid parts.                                                                                                                               |
| Sliding brackets          |                                                                                                                                                                                                                                                        |