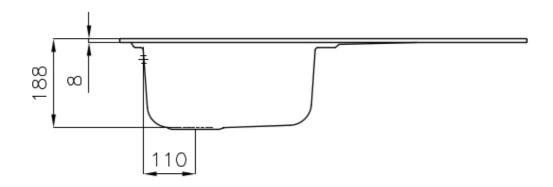

#### **DETAILS**

| Edge/Installation Type | Standard (8 mm Edge)                                            |
|------------------------|-----------------------------------------------------------------|
| Finish                 | Foster brushed                                                  |
| Material               | AISI 304 stainless steel                                        |
| Texture                | Foster brushed                                                  |
| Base                   | 45 cm                                                           |
| Dimensions             | 860x500 mm                                                      |
| Standard fittings      | Fixing hooks, gasket, drain, overflow and siphon, boxed packing |
| Mixer holes            | 1 standard hole - 2nd hole on request                           |
| Built-in hole          | 840 x 480 mm                                                    |

| Drainer                   | Yes                                                                                                                                                                                                                                                    |
|---------------------------|--------------------------------------------------------------------------------------------------------------------------------------------------------------------------------------------------------------------------------------------------------|
| Width                     | 86 cm                                                                                                                                                                                                                                                  |
| Bowl dimension            | 362,5x400mm                                                                                                                                                                                                                                            |
| Number of bowls           | 1 bowl                                                                                                                                                                                                                                                 |
| Waste fitting             | 3,5" drain                                                                                                                                                                                                                                             |
| FEATURES                  |                                                                                                                                                                                                                                                        |
| 2nd / 3rd hole availaible | The sink can be customized with the execution on request of additional holes, usable for double-hole mixers, for remote controlled drains or for the installation of soap dispensers. The positions are marked on the drawings with dotted line holes. |
| Added value               | Foster uses steel thicknesses higher than those used on average by other manufacturers. This is how, thanks to our long experience, we know how to make sinks of superior quality and with a better resistance to aging.                               |
| Basket 3,5" waste fitting | The drain is equipped with a large 3.5" drain, with the practical basket cap that prevents the discharge of solid parts.                                                                                                                               |
| Sliding brackets          |                                                                                                                                                                                                                                                        |